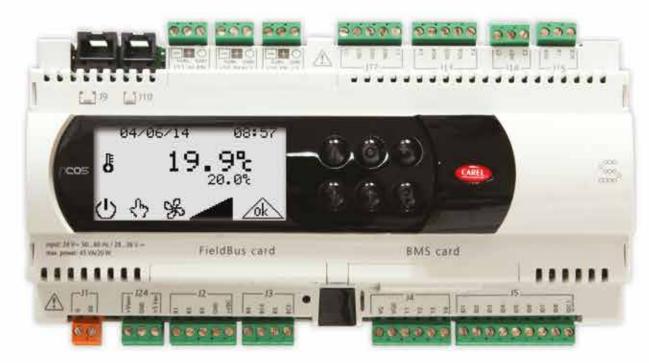

#### **Driver**

- Drivers of pCO group, freely programmable with a number of applications
- Standard application that can be expanded with unusual needs of a user
- Display built in a driver or elevated in a form of a panel for wall mounting. Distance from a control box up to 200m