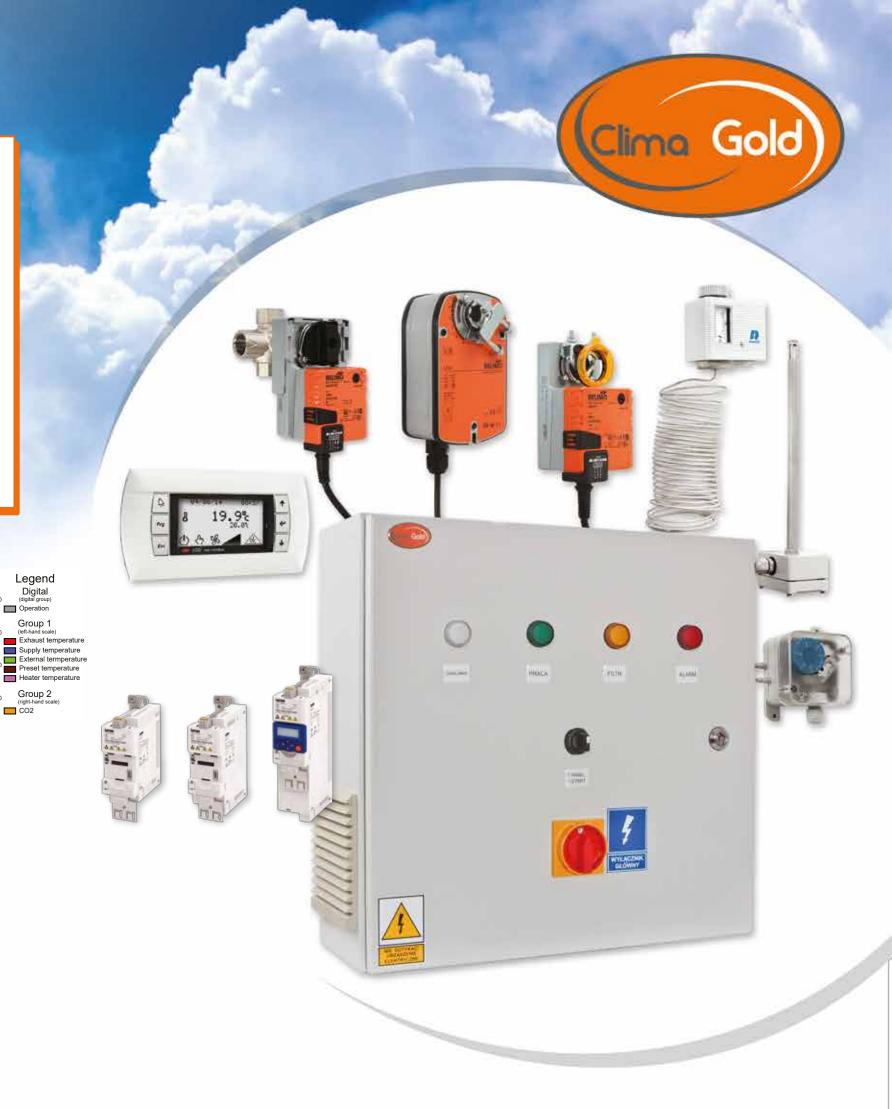

### **Measurements and execution elements**

- Renowned equipment suppliers. Reliability significantly reduce operating and servicing costs
- Temperature sensors of Carel NTC characteristics allow to resign from shielded cables, mounted in a channel or in a room
- Dampers and Belimo valves actuators
- Belimo valves to adjust in hot and cold water systems with max. 50% glycol. Factor temperature from -10°C to 120°C. Nickel body, brass forging, closing element and axis: stainless steel
- Transducers of other adjustable values, such as humidity, concentration of CO2, VOC, standard pressure of 4-20 mA, noise-resistant

## **Room adjuster**

- th Tune room adjuster for independent temperature setting from several rooms, turning on/off the system, changing efficiency, deleting alarms
- Possible measurement of temperature and humidity by an adjuster Surface mounting or flush mounting

#### **Driver**

- Drivers of pCO group, freely programmable with a number of applications
- Standard application that can be expanded with unusual needs of a user
- Display built in a driver or elevated in a form of a panel for wall mounting. Distance from a control box up to 200m