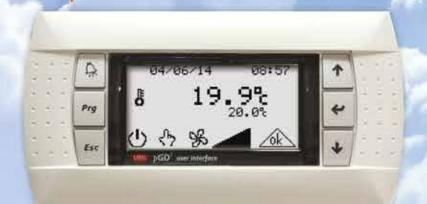

#### **Driver**

- Drivers of pCO group, freely programmable with a number of applications
- Standard application that can be expanded with unusual needs of a user
- Display built in a driver or elevated in a form of a panel for wall mounting. Distance from a control box up to 200m