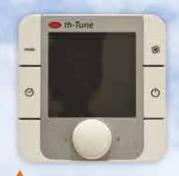

## **Room adjuster**

- th Tune room adjuster for independent temperature setting from several rooms, turning on/off the system, changing efficiency, deleting alarms
- Possible measurement of temperature and humidity by an adjuster Surface mounting or flush mounting