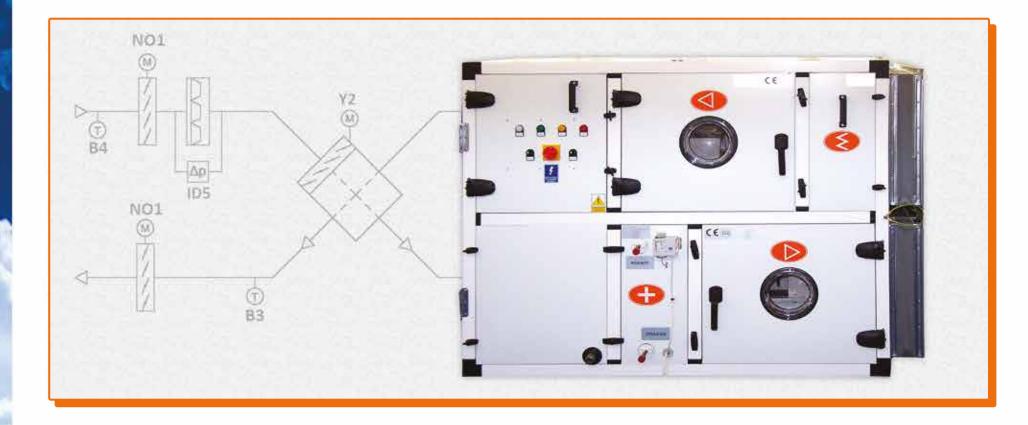

### **Measurements and execution elements**

- Renowned equipment suppliers. Reliability significantly reduce operating and servicing costs
- Temperature sensors of Carel NTC characteristics allow to resign from shielded cables, mounted in a channel or in a room
- Dampers and Belimo valves actuators
- Belimo valves to adjust in hot and cold water systems with max. 50% glycol. Factor temperature from -10°C to 120°C. Nickel body, brass forging, closing element and axis: stainless steel
- Transducers of other adjustable values, such as humidity, concentration of CO2, VOC, standard pressure of 4-20 mA, noise-resistant